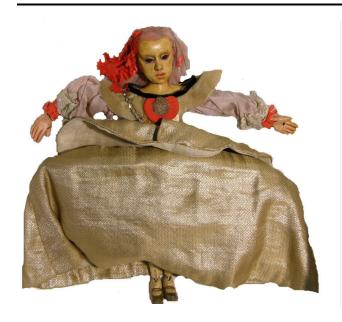

### Description

Female marionette in gold brocade dress with orange trim, pink hair with orange polyester "feather" in her hair,

strings and airplane. Wood marionette and airplane, with secondary materials of "gold" and "silver" brocaded cloth dress. Dress also has silk, lace and velvet with an orange polyester feather in her hair. Plastic beads, polyester batting, paint, copper wire, leather joints.