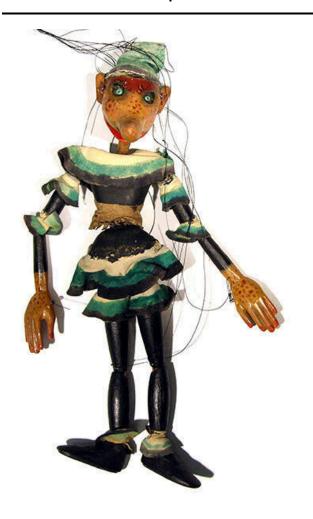

## Description

Male figure with beige skin tones and freckles on face and hands. Body, legs and arms painted black. Green leather pointed cone cap, protruding elf-like ears, turquoise bead eyes, reddish-brown painted hair, red lips with teeth showing in a grin. Costume with cape, ruffles at cape and elbows and at ankles. Light leather with green and black and white horizontal stripes. Skirt and under shorts. Brown fringed leather piece at waist.