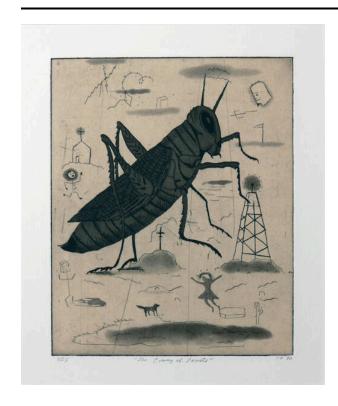

## The Coming of Locusts

**Date** 

1992

**Primary Maker** 

Tony Fitzpatrick

Medium

etching

## Description

Large locust in center of composition. Smaller drawings of stick figures in movement, a church, a kite, a moving car, a wolf-like creature, a coffin, a cross on a hill, and other desert objects surround the grasshopper. Dark areas in the shapes of clouds and shadows are visible across the page.