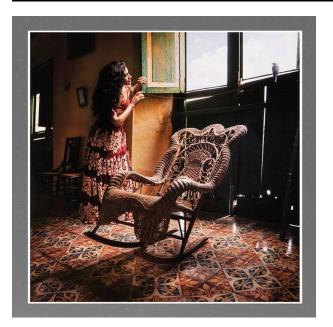

#### Description

A wicker rocking chair dominates the foreground of a room with an open window and a bird perched on the sill behind it. A long haired woman in floral print dress stands in the background peering at the bird while holding a string to which the bird is attached.