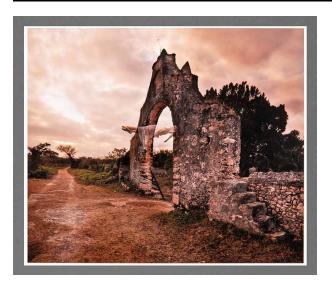

## Description

This is an outdoor image featuring a prominent arched stone wall with a floating transparent woman in a sheer white dress hovering in repose in the archway. The sky is full of brown storm clouds and it appears to be twilight. A lush grove of trees are in the background while a dirt road dominates the left corner of the image.