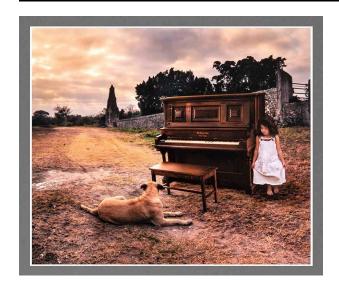

## Description

A young girl, a golden colored dog, and an upright piano dominate the foreground of an outdoor scene. The dog reclines with his back to the viewer, while the girl stands on the right side of the piano gazing at the dog. The background has a lush grove of green trees, a brown clouded sky, a long dirt road, and a stone wall.