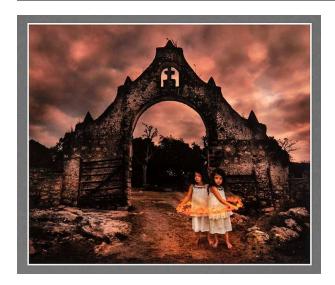

## Description

A young girl in a white dress stands juxtaposed next to another image of herself within a hula hoop like ring of flames at the right. A large stone archway looms behind the figures in the background. In the opening above the archway there is a large cross and lush groves of trees can be seen through the archway. The sky is filled with fluffy brown storm clouds and it appears to be twilight.