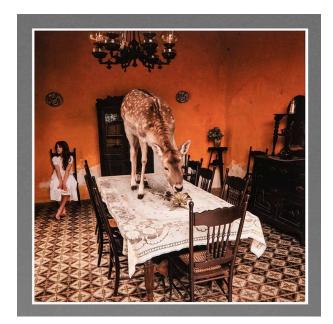

Interior scene of a dining room with a long table covered in a white lace table cloth. Standing upon the top of the table is a white spotted deer smelling a decorative glass flower that is sitting on the table. In the left background a young girl in a white dress is sitting on a chair looking off into the distance at her left.