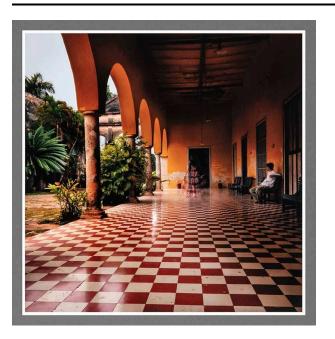

## Visions of Clemencia/Visiones de Clemencia (from Dreaming in Reverse /Soñando Hacia Atrás)

Date 2010 (printed 2011)

**Primary Maker** Tom Chambers

**Medium** pigment print

Description

The ghostly figure of a woman in a red flamenco dress is

walking down a long outdoor corridor. A man is seated on a bench at the right and watches the shadowy figure walk towards an open door in the background. The corridor has a red and white checkered floor with arched openings leading out to a lush courtyard on the left.