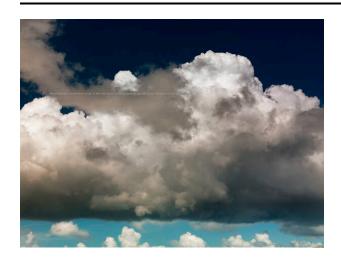

## Description

Large cloud dominating center of composition with dark blue sky above it and lighter blue sky below with parts of additional clouds visible. Text in black letters across top of main cloud reads: only thing bad I would have to say, is that one cloud in the foreground top left, it was out of your control.