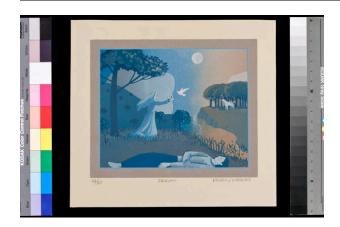

## Description

A river cuts through the landscape at the right side of the image with a full moon in the sky directly above. A young man lies in repose in the foreground while a woman in a flowing gown with arms extended out towards a flying dove stands behind him. There is a horse standing in front of a grove of trees on the right banks of the river. The light is transitioning from night on the left to day on the right.