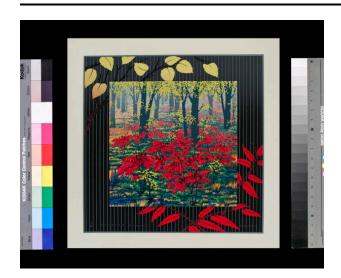

## **Scarlet Sumac**

**Date** 

1986

**Primary Maker** 

Kate Krasin

Medium

silkscreen

Description

A grove of Aspen trees with the yellow leaves of fall are

surrounded in a fine layer of mist. Clusters of Scarlet Sumac line the ground beneath the trees. The black pin stripe border surrounding the forest landscape has a detailed image of an Aspen branch with pale yellow leaves at the upper left. A branch of the Scarlet Sumac with its vibrant red leaves overlaps the pin stripe border on the lower right.