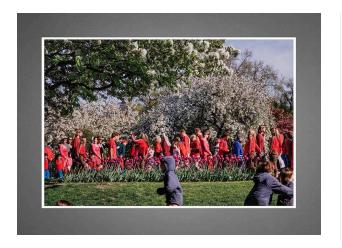

# Description

Horizontal swath of green grass with horizontal swatch of fuschia-colored tulips above it. Above that is a line of numerous pedestrians, many dressed in tones of pink and red. Flowering trees fill the top of the composition. Three figures in blue, hooded sweatshirts in foreground.