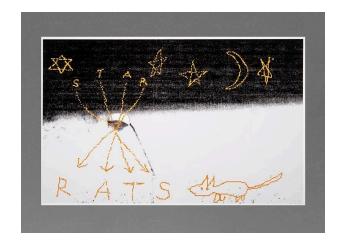

## Star/Rats (from the series Dog God)

## Description

Composition is black on top and white on bottom. Top half has four star shapes and one crescent shape added in a golden yellow color, along with the letters "S T A R" with radiating lines. Bottom half has a drawing of a rat at lower right and radiating arrows pointing to the letters "R A T S," all in a golden yellow color.