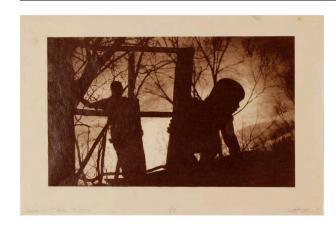

# Description

Silhouetted images of two figures in a tree house. Man at left has his right arm extended and is framed by structure with large tree trunk at left and branches behind him. Child in foreground has face in profile and is in active crouching position.