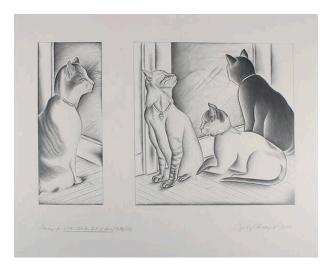

## Study for 1 PM: Let Us Out of Here (from the series Kitty City)

**Date** 

2000

**Primary Maker** 

Judy Chicago

Medium

graphite on paper

## Description

Two separate images of cats. The image on the left is vertical in orientation and features a single cat sitting on the floor staring out a glass door. The right image is square in orientation and features three cats sitting in front of a glass door. The dark cat stares outside, the middle cat is lying down and the cat at the left sits with its back to the door and glancing over its shoulder to look out.