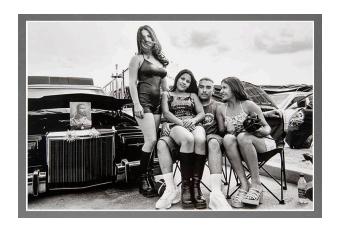

## Description

Car with upraised hood and trunk at left, hood ornamented with two ribbon flowers and a portrait of Jesus Christ. Man and woman seated on foldable chairs at right. With them are two additional women in dark, thigh-high platform boots, one standing between the man and the car and one on his lap.