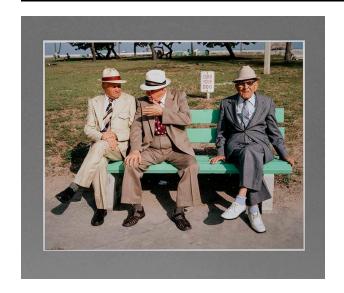

## Description

Three mean in suits and hats sitting on a green bench in an outdoor setting. A section of grass is behind them with

a sign reading "CURB YOUR DOG" and beyond that are a line of trees and the ocean. The two men on the ends have their legs cross while the man in the middle is gesturing with his left hand.