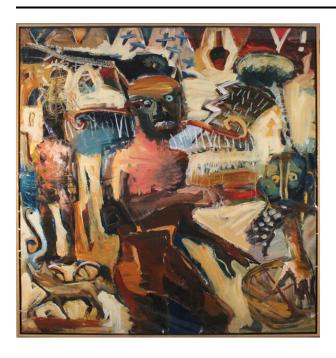

## Description

Abstract work of mythic, male figure with nude torso; predominate colors of this painting are cream, orange, brown, blue and yellow shades; the dominate figure is a male figure with horns and beard; the figure is

reminiscent of a Greek satyr or pan; to the viewer's left is a four legged horned figure resembling a goat; to the right is a black faced figure reminiscent of a Native American or African masked figure - referred to by artist as a supernatural, shape-shifter referred in Native American culture to as a "skin walker".