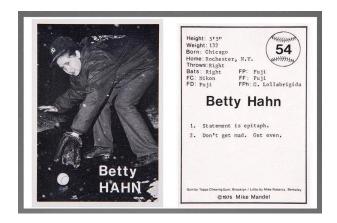

## Description

Artist is posed outdoors, wearing New York Yankees baseball hat and a baseball glove as well as long pants and a long-sleeved jacket. She is standing and bent over toward the viewer as if to scoop up the baseball in front of her with her gloved hand. Her facial expression is one of concentration on getting the ball.