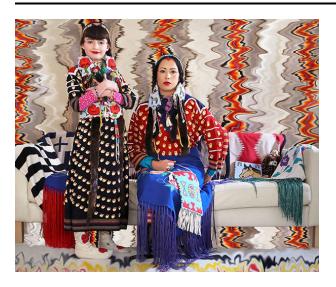

## Apsáalooke Feminist #1

**Date** 2016

**Primary Maker** Wendy Red Star

Medium pigment print

## Description

Standing girl to the left of seated woman on white sofa

that runs the width of the composition. Wall behind and floor below are marked with a distorted line pattern. Girl and woman are wearing colorful, patterned traditional clothing. Girl has arms acrossed at chest while woman has right hand on lap and left hand under her left leg. Both look out at camera. Fringed shawls are draped at ends of sofa and a doll is also at the right end. Woman holds a beaded bag with fringe at bottom.