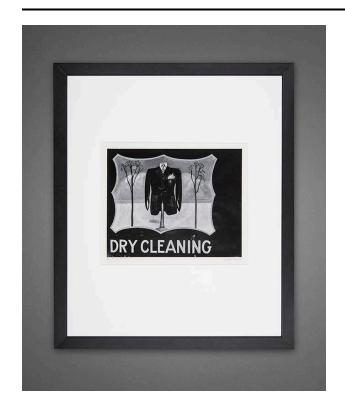

### Description

Horizontal sign with a dark background and the words "DRY CLEANING" written in capital letters at the bottom edge. Above it is a fancy framing device around a buttoned suit jacket, shirt, striped necktie, and pocket square displayed on a stand, flanked by saplings on both

sides.