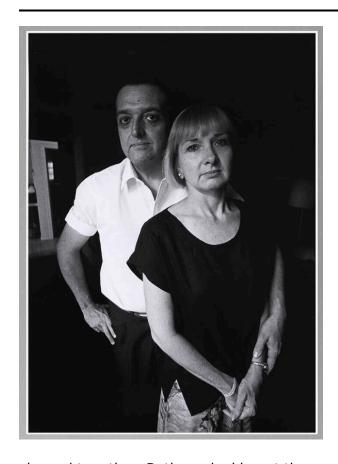

## Description

Man at left rear and woman at right forefront at center of composition with dark background. He is wearing a collared shirt with sleeves rolled up above his elbow; his right thumb is tucked into his front pants pocket and his left arm encircles the woman with his hand resting on her right wrist. Woman is wearing a scoop-necked blouse and patterned pants with prominent earring, a bracelet on her right wrist and a watch on her left wrist; her hands are

clasped together. Both are looking at the camera with serious expressions.