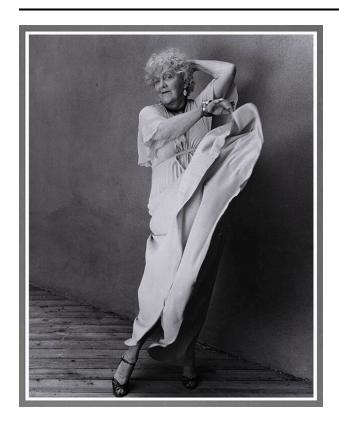

### Description

Full-length portrait of a woman at center of composition, wearing light-colored dress, open-toed sandals, drop earrings, and a bracelet and ring on her right arm and hand. She is standing on what looks like a wooden deck outside a house, with a wall behind her. With her right hand, she is raising the hem of her dress above waist level and her left arm is bent with hand behind her head.

She is looking at the camera and winking with her right eye.