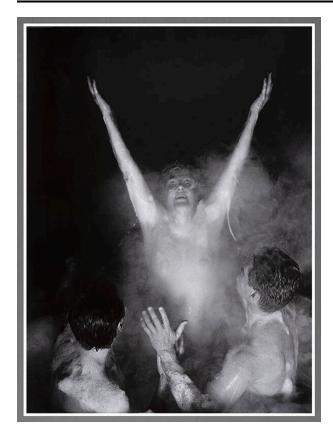

## Description

Nude woman rising from center of composition, partially shrouded in mist, with arms stretched upward toward corners of page. She is wearing large eyeglasses, a tiara, and earrings. In foreground is back of man's head at left and three-quarter view of another man's hand, arm, back and back of head at right.