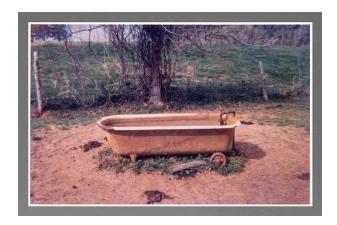

# Bathtub as Watering Trough, near Greensboro, Alabama

### Description

Brown-colored bathtub sitting on a patch of grass in landscape at center of composition. Fenceline with grass and other vegetation in middle ground and small patch of sky in background.