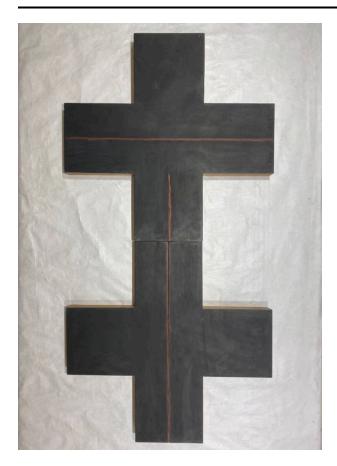

## Description

Black cruciform in three parts with red line running horizontally across upper arms and vertically three quarters through the center.