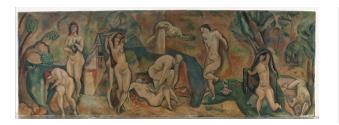

#### Description

A scene of several nude female figures in an outdoor setting. At the left is a standing woman holding a jar against her chest and a seated woman leaning over appearing to be bathing. There are two embracing figures standing in front of a house and a large tree with in the central background. A woman is wrapping a dark colored cloak over her body at the right.