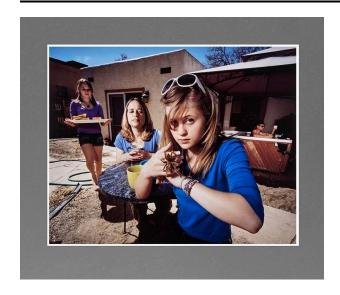

Backyard scene with stuccoed house and doors in left background and canopied area with man sitting in hat and

sunglasses sitting in hot tub in right background. In foreground are three females in blue shirts. One is standing and holding a tray of food, one is seated at a small round table with mugs, and the other is seated and holding a tarantula on her hand.