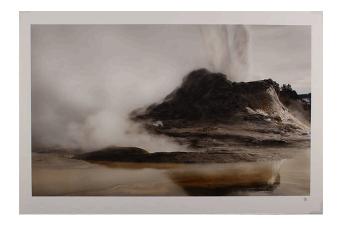

## Castle Geyser, Yellowstone National Park (from the series Fire and Ice)

Date

2007

**Primary Maker**Joan Myers

Medium

pigment print

## Description

Close view of landscape dominated by large black rock at left rear an dother volcanic rock visible in middle- and foreground. Much of the ground is covered in steam and some standing water. Vertical spray from geyser visible in background at right.