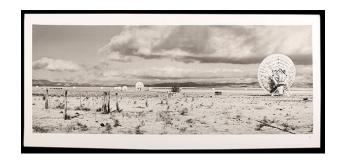

## Description

Horizontal desert landscape. Foreground is sprinkled with large, white, circular satellites, fence posts, and sparce grasses. In the background, the horizon is lined with darkly shadowed mountains, with moody clouds above.