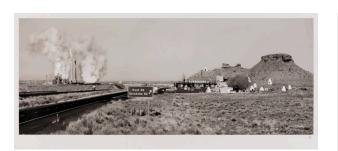

## Description

Horizontal desert landscape. Rocky mesas fill the right-side horizon with factory stacks and smoke plums billowing into the sky on the left. White Teepees sprinkle the foothills of the mesa with a trading post titled, "GERONIMO," below them. A road snakes through the landscape on the left with a road sign to its right reading: EXIT 280 HUNT RD GERONIMO