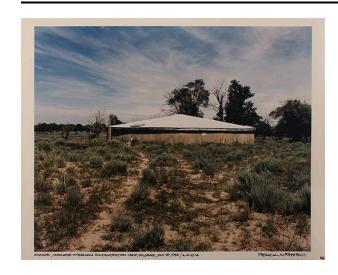

## **Basic Detail Report**

Amache, Japanese-American
Concentration Camp, Colorado, July 29,
1994 / A-4-10-4 (from the series
Japanese-American Concentration
Camps)

**Date** 

July 29, 1994

**Primary Maker** 

## Description

An abandoned building with a white pitched roof dominates the central area of the image. It is surrounded by a desert landscape and a grouping of trees in the right background. The blue sky is scattered with thin and wispy clouds.