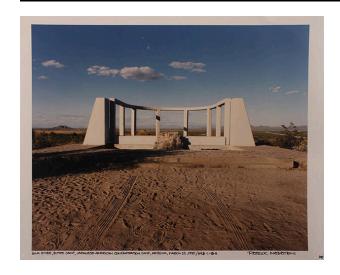

## **Basic Detail Report**

Gila River, Butte Camp, Japanese-American Concentration Camp, Arizona, March 25, 1995 / GRB-1-18-11 (from the series Japanese-American Concentration Camps)

**Date** 

March 25, 1995

## Description

Big white structure in the center of composition, shadow of a tree in the left toward center, marks of a car tires in center foreground and shoes trace on the soil around it, two concrete stairs between the white structure and the soil ground in foreground, desert landscape with mountains in background, blue sky with clouds