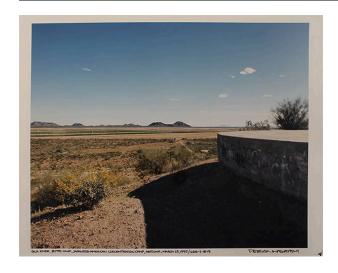

## **Basic Detail Report**

Gila River, Butte Camp, Japanese-American Concentration Camp, Arizona, March 25, 1995 / GRB-3-18-13 (from the series Japanese-American Concentration Camps)

**Date** 

March 25, 1995

## Description

Part of a concrete stage in the right of the composition and its shadow comes toward center foreground, a desert plant with dried yellow flowers in left foreground, a tree in middle ground near the left edge. Desert landscape with mountains in background, blue sky with scattered clouds.