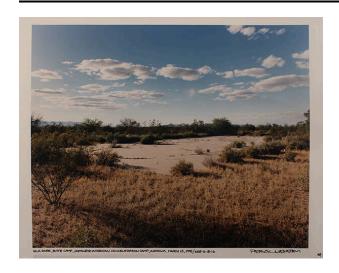

## **Basic Detail Report**

Gila River, Butte Camp, Japanese-American Concentration Camp, Arizona, March 25, 1995 / GRB-6-18-16 (from the series Japanese American Concentration Camps)

**Date** 

March 25, 1995

## Description

Dry grass and a desert plant in left foreground and the light shadow of it comes toward bottom right foreground, a bare area edged with dry grass and desert plants in middle ground, Desert landscape with part of mountains in background, blue sky with clouds concentrated in horizon.