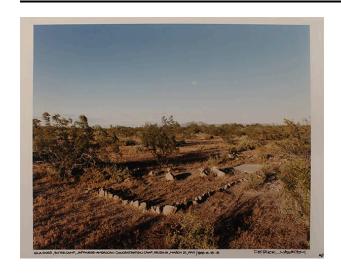

## Description

A grave marked by stones around it, dry grass and some desert plants around the grave, A squarish stone or concrete lays on above of the grave in right of the composition, desert landscape in background with part of mountains in horizon line, blue sky.