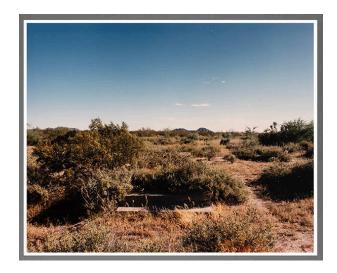

## Description

High desert landscape with scrub bushes in the foreground and at center. At center in front of shrubs appears to be a square concrete pad. The middle and backgrounds feature vegetation. There is a dirt pathway at right leading from foreground to the concrete slabs. Mountaintops are faintly visible on the horizon. Blue sky which is almost cloudless dominates the upper half of the image.