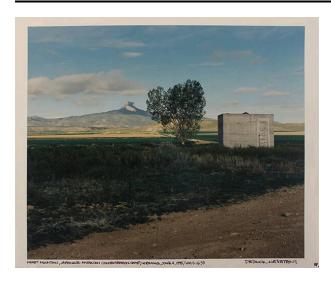

## Description

Landscape featuring a dirt road that extends diagonally from lower left corner to the center right of the composition. The road is in front of a grassy area and there is a single green tree and square grey building at center right. In the background at center is a large mountain peak with billowy clouds to its left.