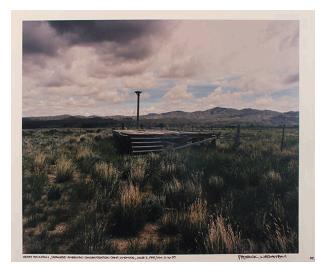

## Description

Landscape with foreground covered in clumped grasses with visible seed heads. At right and curving around middle ground to left is a wire fence with wooden fence posts. Center middle ground is dominated by the remnants of a wooden platform with about five steps at left. Behind it is a tall wooden pole with a small flat platform on top and a wire or cable extending toward the ground at left. Mountain range crosses entire composition at horizon. Cloud-filled sky above mountains with dark cloud visible at top left of page.