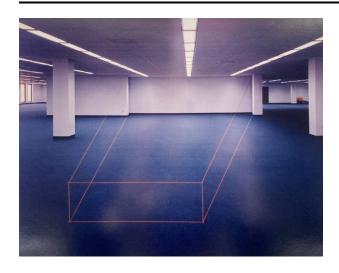

## Description

View of large interior with white walls and square columns, black floor and dropped ceiling with long rows of industrial lights. Red lines forming a drawing of a three-dimensional rectangle reach from the back of the room into the foreground.