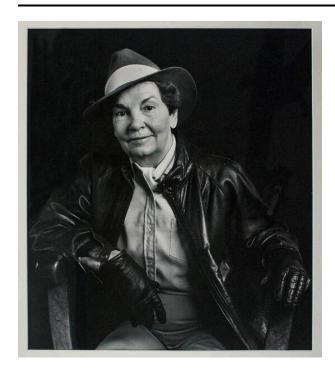

## Shirley A. McElroy

**Date** 

1980's

**Primary Maker** 

Anne Noggle

Medium

gelatin silver print

## Description

Black and white photo of a lady sitting sideways on a chair facing the camera. She is weard a dark fedoria hat with a wide light colored ribbon ban. She is also wearing a dark jacket, dark gloves and dark pants with a light colored shirt. The background is very dark.