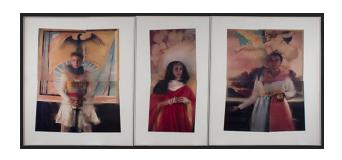

### Description

Polaroid prints mounted to backing to create three panels. (a). Panel one (left) shows figure at center standing in front of painted backdrop with black bird with spread wings, figure is holding sword pointing downward from waist. (b). Panel two (middle) shows figure of woman at center against painted backdrop with the image of an explosion. She wears a black headdress with black ribbons, a red cloak and has lace around her hands. (c). Panel three (right) shows a figure against a painted backdrop similar to Michelangelo's "The Creation of Adam"; she is holding an apple in her left hand and her right arm and hand are extended toward the center panel.