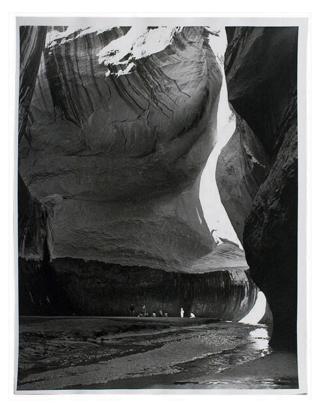

## Description

The inside of a large rock cavern with a narrow, serpentine entrance in the background and meandering river in the foreground. There is a group of people sitting or standing against the wall of the rock formation at the left. The group is dwarfed in comparison to the size of the

cavern wall. Two of the people stand out against the dark rock as they are wearing all white.