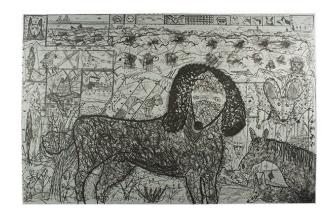

## Description

The dog in the fore ground has its body facing the viewers right with the head turned to face directly at the viewer. The dog has a pointed face and long dark ears. All of the body is shadowed to represent dog hair, including the face, with the exception of around the eyes. That area is totally white showing no shadowing. The background contains a horse in the viewer's right corner facing the viewers left. There is an image of a mouse face above the horse and above the mouse is the image of a man. The total background is very busy.