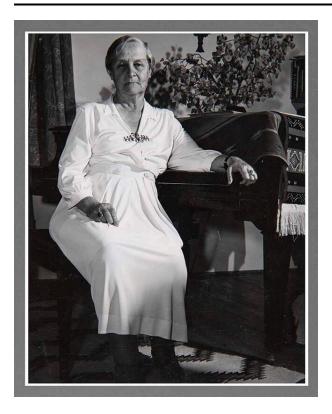

## Description

A portrait of an older woman seated at a piano. She sits on the bench sideways facing the viewer with her right arm resting on the top of the instrument. She is wearing a long white dress that is accessorized with a large, jeweled brooch pinned at the center of her chest. A large plant is

visible in the background behind the piano. A Native American blanket covers the top of the instrument.