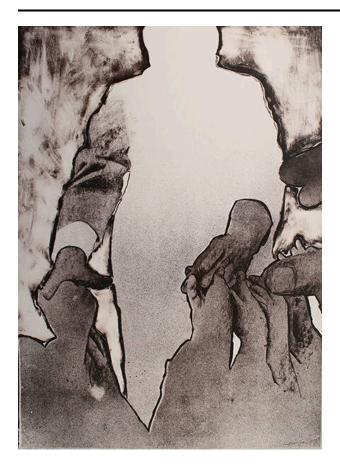

## Description

A close-up of people shaking hands. On the left is the torso /body of an unidentified person who is shaking another person's hand. On the right is a group of 4 hands trying to shake the single outstretched hand in front of them; the arms appear to be extending from a group of people. A thumb projects into the image from the far right and covers one of the group of 4 hands.