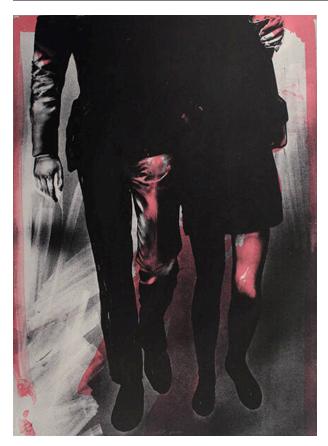

## El Paseo (The Earth 10) (from the series The Earth)

**Date** 

April-May, 1969

**Primary Maker** 

Rafael Canogar

Medium

lithograph

## Description

A man and woman couple is walking towards the viewer. The man is on the left and the woman on the right and only their bodies are visible from the shoulders down. The man has his arm around the shoulder of the woman. The woman wears a short skirt. Splashes of pink ink cover the couple's legs, and the side and top edges.