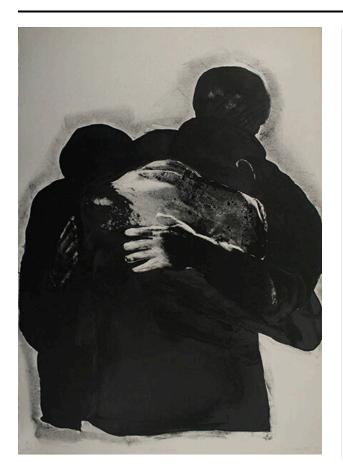

## El Abrazo (The Earth 12) (from the series The Earth)

Date April-May, 1969

**Primary Maker** Rafael Canogar

**Medium** lithograph

## Description

The silhouettes of three figures are embraced in a group hug. The tall figure in the background is facing the viewer and has their arm around the back of the central figure; the fingers are shaded white. The smaller figure at the left faces the viewer and has their hand resting on the arm of the central figure. The central figure has their back to the viewer and white ink shading on their shoulders.