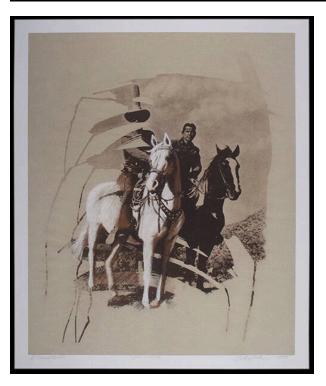

## Description

A portrait of two men on horseback. The man to the left (Lone Ranger) is seated on a white horse and is wearing a cowboy hat and mask covering his eyes. His horse looks off to the left. The man to the right is seated on a dark

colored horse with a single white stripe running down its nose. He (Tonto) is wearing a Native American head and. The top of a saguaro cactus is peaking out behind the Lone Ranger's head.